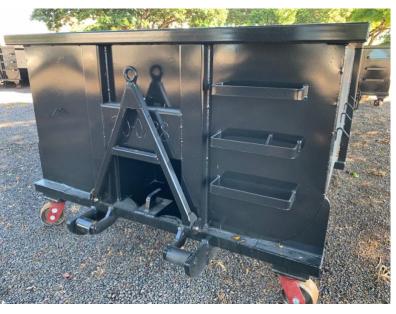

## **Dewatering Bins!**

Pacific Pump & Power sold a dozen custom built dewatering bins to City and County of Honolulu! These bins were built to meet their exact customized specifications to suit the process that they use them for.

Waterproof seals, custom sizing, custom latches, special 360 swivel wheels, a specially designed hitch and even custom paint colors, these bins are built to customer specification to be the best solution for their needs. Our supplier did a great job of meeting the clients expectations including their engineered drawings, they got these bins manufactured to match those drawings and they sent them out to us months ahead of the deadline!