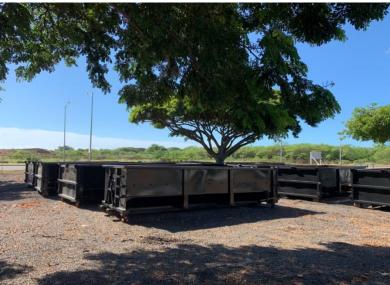

## **Dewatering Bins!**

Pacific Pump & Power sold a dozen custom built dewatering bins to City and County of Honolulu! These bins were built to meet their exact customized specifications to suit the process that they use them for.

Waterproof seals, custom sizing, custom latches, special 360 swivel wheels, a specially designed hitch and even custom paint colors, these bins are built to customer specification to be the best solution for their needs. Our supplier did a great job of meeting the clients expectations including their engineered drawings, they got these bins manufactured to match those drawings and they sent them out to us months ahead of the deadline!